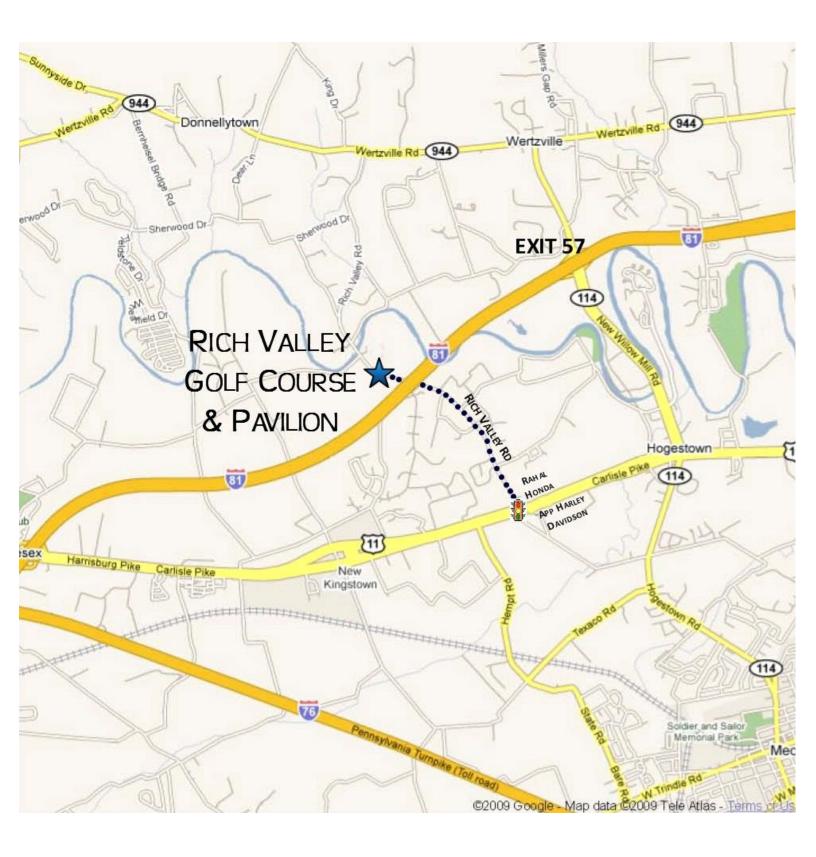

## 2019 ANNUAL AWARDS MEETING ANNOUNCEMENT

**DATE: FRIDAY, JUNE 28, 2019** 

PLACE: RICH VALLEY GOLF COURSE & PAVILION

227 Rich Valley Road Mechanicsburg, PA

SCHEDULE OF EVENTS

**7:15 AM GOLF OUTING** Rich Valley Golf Course, Mechanicsburg.

## **GOLF OUTING INFORMATION**

**PLACE:** Rich Valley Golf Course

227 Rich Valley Road

Mechanicsburg, PA (See enclosed map)

TIME: ARRIVE @ 6:45 AM - SHOTGUN START @ 7:15 AM "SHARP"

NOTE: GOLF OUTING REGISTRATION COST INCLUDES; GREENS FEES & CART, TOURNAMENT PRIZES AND